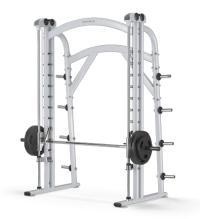

## Smith Machine MG-PL62

- Counter balanced 11.3 kg / 25 lb. bar takeoff for low starting resistance
- ► Features a 90-degree path of motion adapts to all exercises

Max. Training Weight

Starting Resistance

- Linear bearings provide a smooth motion
- 8 integrated weight-storage horns hold multiple weight-plate sizes

| FRAME                          |                                                |  |
|--------------------------------|------------------------------------------------|--|
| Frame Finish                   | Proprietary two-coat powder process            |  |
|                                |                                                |  |
| TECH SPECS                     |                                                |  |
| Overall Dimensions (L x W x H) | 110.5 x 231.1 x 245.1 cm / 43.5" x 91" x 96.5" |  |
| Product Weight                 | 270 kg / 569 lbs                               |  |
| Max. User Weight               | 159 kg / 350 lbs                               |  |

245 kg / 540 lbs

11.3 kg / 25 lbs.