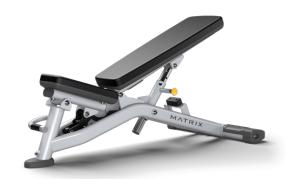

## Multi-Adjustable Bench LP

MG-A82

- Seat automatically adjusts with the back pad for ease of use
- Adjustable back pad with 8 positions from 0 Transport handle and integrated wheels to 75 degrees
- Wide back pad stabilizes users during heavy lifts
- Molded guards protect high wear / scuff areas
- simplify movement within facility
- Low 46 cm / 17.8" floor-to-pad height minimizes lower back stress and prevents arching