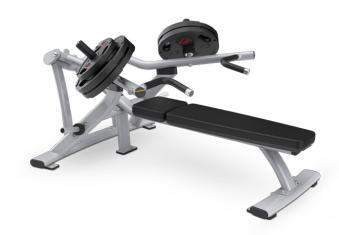

## Supine Bench Press MG-PL13

- Converging independent arms provide a 2 integrated weight-storage horns natural path of motion
- Dual-grip pressing positions offer greater training variety

| FRAME        |                                     |
|--------------|-------------------------------------|
| Frame Finish | Proprietary two-coat powder process |